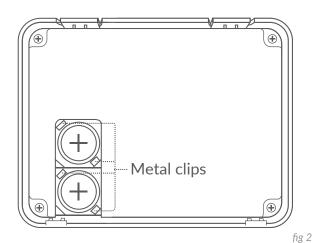

#### STEP 2

To connect batteries, remove both battery pull tabs located near the metal clips (fig 2), then reattach keypad by inserting bottom onto mounting plate first. Tilt it upward to snap the keypad into place.

#### STEP 1

Remove the keypad from mounting plate. Place small flathead screwdriver in slot between metal clip(fig 2) and battery. Twist screwdriver slightly while holding back black plastic edges.

#### STEP 2

Insert replacement batteries (CR2032) with the + sign facing out (fig 2).