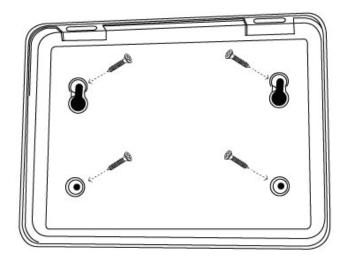

#### STEP 1

Simultaneously press both tabs on top of the keypad to separate mounting plate from main keypad. Ensuring mounting plate is level, place plate in desired location and secure it with 4 screws in provided hole(fig 1).