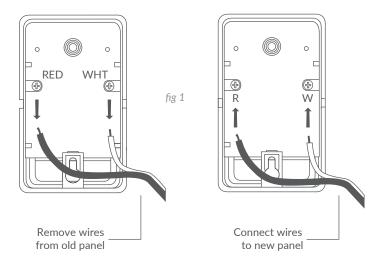

#### STEP 1

Disconnect all electrical and battery power (if applicable) to garage door opener. Remove existing door control from the wall. Note the polarity of the wires connected to the existing door control (fig 1).

### STEP 2

Label the wire connected to the RED terminal. Label the wire connected to the WHITE terminal. Disconnect wires from the existing door control. Connect wires to new MEQ Control. Red wire to the R Terminal. White wire to the W terminal.